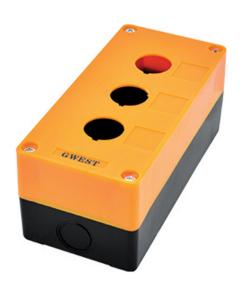

#### **DESCRIPTION**

Ergonomic use and high impact resistance.

High protection class body and maximum resistance to environmental conditions.

Ease of direction determination thanks to arrow labels.

Ease of assembly.

#### **FEATURES**

- Suitable for Ø22 mm buttons
- Strong resistance against mechanical strokes
- IP65 with suitable buttons

#### **SECTIONS AND DIMENSIONS**

| PRODUCT CODE | DESCRIPTION              | COLOUR       |
|--------------|--------------------------|--------------|
| GBK - 3      | 3 Hole Empty Control Box | Yellow-Black |