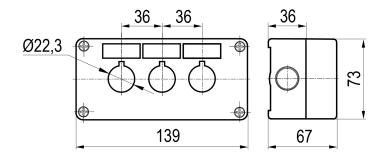

#### **SECTIONS AND DIMENSIONS**

| PRODUCT CODE | DESCRIPTION              | COLOUR       |
|--------------|--------------------------|--------------|
| GBK - 3      | 3 Hole Empty Control Box | Yellow-Black |